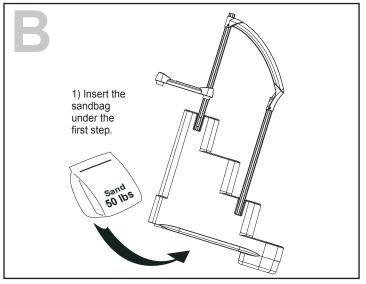

## **SELF-LATCHING ASSEMBLY WITH FIESTA**

## SCREW BAG 140-016





## **A** WARNING

◆ Do not dive or jump from step or ladder.

Security strap

- ◆ Use BATTERY operated tools to avoid electric shocks.
- Install step on flat surface, following the manufacturers instructions.
- Remove step from pool during freezing climate season.
- Manufacturer cannot be held responsible for injuries caused by abusive use of product.
- Ask your city about specific regulations that apply to your above-ground pool and ladder.







REV: 11/12/10















370 Lajeunesse St, St-Jérome (Québec), Canada J7Y4E5



## MANUFACTURER WARRANTY

1 Year on the Self-Latching System and Fiesta. year on the hardware.