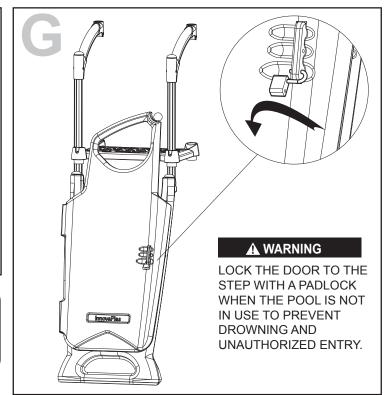

## **A** WARNING

◆ Do not dive or jump from step or ladder.

Security strap

- ◆ Use BATTERY operated tools to avoid electric shocks.
- Install step on flat surface, following the manufacturers instructions.
- Remove step from pool during freezing climate season.
- Manufacturer cannot be held responsible for injuries caused by abusive use of product.
- Ask your city about specific regulations that apply to your above-ground pool and ladder.