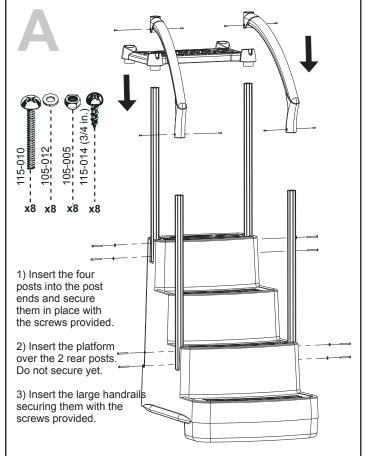

## **SELF-LATCHING ASSEMBLY WITH FIESTA**

## SCREW BAG 140-016





## **A** WARNING

◆ Do not dive or jump from step or ladder.

Security strap

- ◆ Use BATTERY operated tools to avoid electric shocks.
- Install step on flat surface, following the manufacturers instructions.
- Remove step from pool during freezing climate season.
- Manufacturer cannot be held responsible for injuries caused by abusive use of product.
- Ask your city about specific regulations that apply to your above-ground pool and ladder.







REV: 11/12/10















370 Lajeunesse St, St-Jérome (Québec), Canada J7Y4E5



## MANUFACTURER WARRANTY

1 Year on the Self-Latching System and Fiesta. year on the hardware.