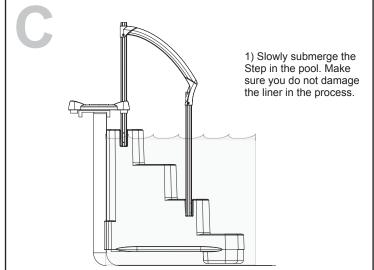

## **SELF-LATCHING ASSEMBLY WITH FIESTA**

## SCREW BAG 140-016





## **A** WARNING

◆ Do not dive or jump from step or ladder.

Security strap

- ◆ Use BATTERY operated tools to avoid electric shocks.
- Install step on flat surface, following the manufacturers instructions.
- Remove step from pool during freezing climate season.
- Manufacturer cannot be held responsible for injuries caused by abusive use of product.
- Ask your city about specific regulations that apply to your above-ground pool and ladder.







REV: 11/12/10















370 Lajeunesse St, St-Jérome (Québec), Canada J7Y4E5



## MANUFACTURER WARRANTY

1 Year on the Self-Latching System and Fiesta. year on the hardware.