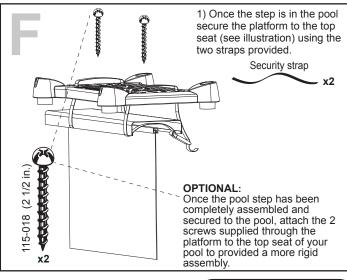

## **SELF-LATCHING ASSEMBLY WITH FIESTA**

## SCREW BAG 140-016





## **A** WARNING

◆ Do not dive or jump from step or ladder.

Security strap

- ◆ Use BATTERY operated tools to avoid electric shocks.
- Install step on flat surface, following the manufacturers instructions.
- Remove step from pool during freezing climate season.
- Manufacturer cannot be held responsible for injuries caused by abusive use of product.
- Ask your city about specific regulations that apply to your above-ground pool and ladder.







REV: 11/12/10















370 Lajeunesse St, St-Jérome (Québec), Canada J7Y4E5



## MANUFACTURER WARRANTY

1 Year on the Self-Latching System and Fiesta. year on the hardware.