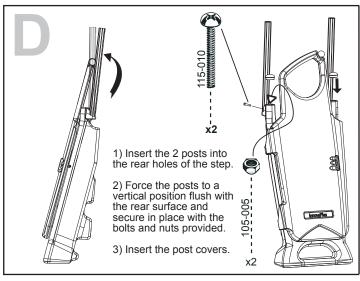

## **SELF-LATCHING ASSEMBLY WITH FIESTA**

## SCREW BAG 140-016





## **A** WARNING

◆ Do not dive or jump from step or ladder.

Security strap

- ◆ Use BATTERY operated tools to avoid electric shocks.
- Install step on flat surface, following the manufacturers instructions.
- Remove step from pool during freezing climate season.
- Manufacturer cannot be held responsible for injuries caused by abusive use of product.
- Ask your city about specific regulations that apply to your above-ground pool and ladder.







REV: 11/12/10















370 Lajeunesse St, St-Jérome (Québec), Canada J7Y4E5



## MANUFACTURER WARRANTY

1 Year on the Self-Latching System and Fiesta. year on the hardware.