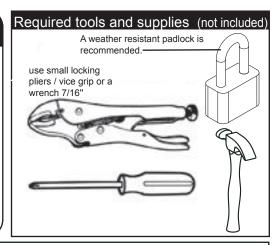

## **A** WARNING

◆ Do not dive or jump from step or ladder.

Security strap

- ◆ Use BATTERY operated tools to avoid electric shocks.
- Install step on flat surface, following the manufacturers instructions.
- Remove step from pool during freezing climate season.
- Manufacturer cannot be held responsible for injuries caused by abusive use of product.
- Ask your city about specific regulations that apply to your above-ground pool and ladder.