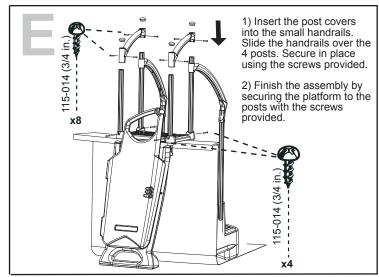

## **SELF-LATCHING ASSEMBLY WITH FIESTA**

## SCREW BAG 140-016





## **A** WARNING

◆ Do not dive or jump from step or ladder.

Security strap

- ◆ Use BATTERY operated tools to avoid electric shocks.
- Install step on flat surface, following the manufacturers instructions.
- Remove step from pool during freezing climate season.
- Manufacturer cannot be held responsible for injuries caused by abusive use of product.
- Ask your city about specific regulations that apply to your above-ground pool and ladder.







REV: 11/12/10















370 Lajeunesse St, St-Jérome (Québec), Canada J7Y4E5



## MANUFACTURER WARRANTY

1 Year on the Self-Latching System and Fiesta. year on the hardware.