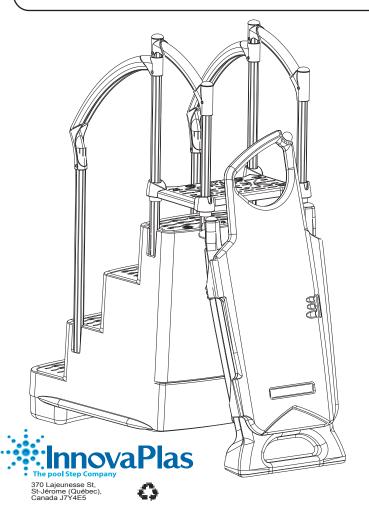

## **SELF-LATCHING ASSEMBLY WITH FIESTA**

## **A** WARNING

◆ Do not dive or jump from step or ladder.

Security strap

- ◆ Use BATTERY operated tools to avoid electric shocks.
- Install step on flat surface, following the manufacturers instructions.
- Remove step from pool during freezing climate season.
- Manufacturer cannot be held responsible for injuries caused by abusive use of product.
- Ask your city about specific regulations that apply to your above-ground pool and ladder.