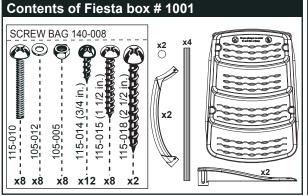

## **SELF-LATCHING ASSEMBLY WITH FIESTA**

## SCREW BAG 140-016





## **A** WARNING

◆ Do not dive or jump from step or ladder.

Security strap

- ◆ Use BATTERY operated tools to avoid electric shocks.
- Install step on flat surface, following the manufacturers instructions.
- Remove step from pool during freezing climate season.
- Manufacturer cannot be held responsible for injuries caused by abusive use of product.
- Ask your city about specific regulations that apply to your above-ground pool and ladder.







REV: 11/12/10















370 Lajeunesse St, St-Jérome (Québec), Canada J7Y4E5



## MANUFACTURER WARRANTY

1 Year on the Self-Latching System and Fiesta. year on the hardware.