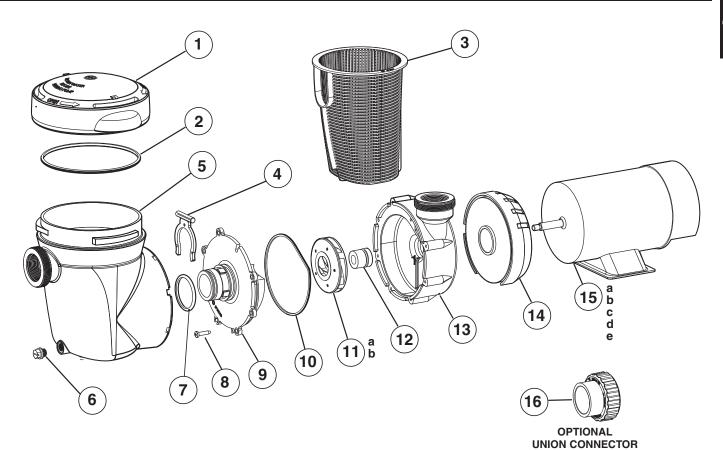

## Parts for Pump Models: SP1591, SP1592, SP1593 Series

| Ref. No.      | Part No.     | Description                                                     | Ctn. Qty. | No. Req'd |
|---------------|--------------|-----------------------------------------------------------------|-----------|-----------|
| 1             | SPX5500D     | Strainer Cover with Lock Ring and O-Ring                        | 10        | 1         |
| 2             | SPX5500H     | Strainer Cover O-Ring                                           | 10        | 1         |
| 3             | SPX5500F     | Strainer Basket                                                 | 10        | 1         |
| 4             | SPX5500G     | Strainer Retainer/'C' Clip                                      | 10        | 1         |
| 5             | SPX5500C     | Strainer Housing                                                | 1         | 1         |
| 6             | SPX1700FG    | Drain Plug with Gasket                                          | 10        | 1         |
| 7             | SPX5500K     | Strainer O-Ring                                                 | 10        | 1         |
| 8             | SPX0714Z48   | Screw, #14 x 1/4" Type B Pan Head                               | 80        | 1         |
| 9             | SPX5500B     | Pump Cover                                                      | 4         | 1         |
| 10            | SPX0710XZ5   | Housing O-Ring                                                  | 10        | 1         |
| 11a           | SPX1500F     | Impeller Assembly (reference part number on original equipment) | 10        | 1         |
| 11b           | SPX1500L     | Impeller Assembly (reference part number on original equipment) | 25        | 1         |
| 12            | SPX1500KA    | Shaft Seal Assembly                                             | 10        | 1         |
| 13            | SPX5500A     | Pump Housing                                                    | 4         | 1         |
| 14            | SPX5500E     | Shroud Assembly                                                 | 4         | 1         |
| 15a           | SPX1510Z1E   | 3/4 H.P. Single Speed Motor with Switch, Flex 48                | 1         | 1         |
| 15b           | SPX1510Z1XE  | 1 H.P. Single Speed Motor with Switch, Flex 48                  | 1         | 1         |
| 15c           | SPX1515Z1E   | 1 1/2 H.P. Single Speed Motor with Switch, Flex 48              | 1         | 1         |
| 15d           | SPX1510Z24XE | 1 H.P. Two Speed Motor with Switch, Flex 48                     | 1         | 1         |
| 15e           | SPX1515Z2ES  | 1 1/2 H.P. Two Speed Motor with Switch, Flex 48                 | 1         | 1         |
| 16 (optional) | SP1500UNPAK2 | Union Connector Assembly                                        | 50        | 2         |